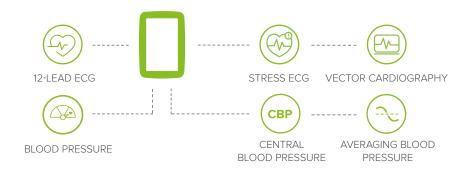

# Why MESI mTABLET ECG?

Various diagnostic modules wirelessly connected to the tablet

The measurements are started, handled and reviewed on the tablet

All the data is synced with the existing hospital Electronic Health Records (EHR)