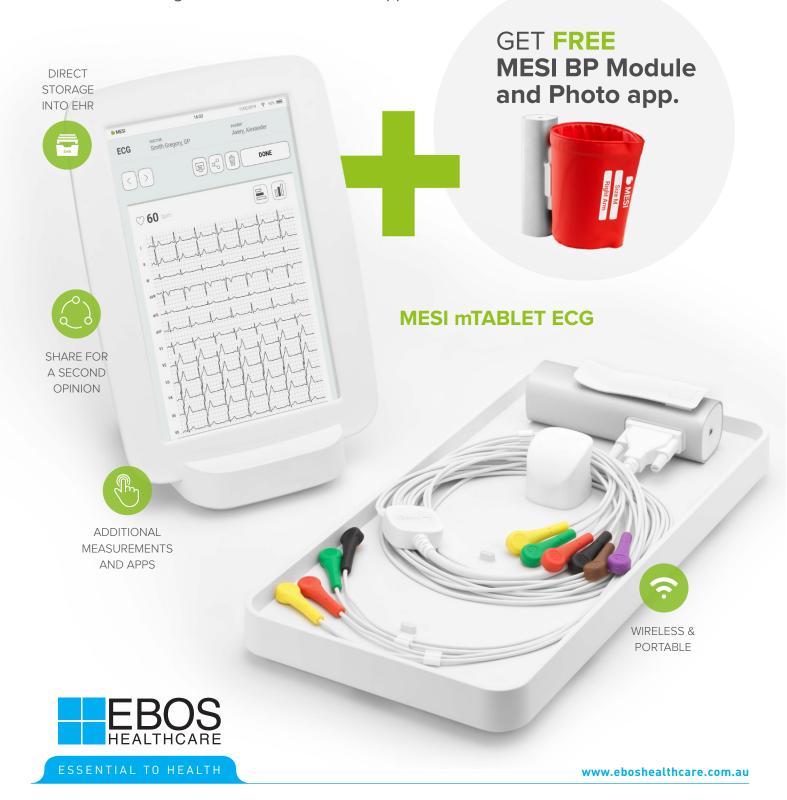

#### SPECIAL OFFER

### Replace your old thermal paper ECG for the first completely digital MESI mTABLET ECG

Order MESI mTABLET ECG by 31st December 2020, and get Wireless Cuff Diagnostic Module and Photo application for FREE.